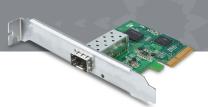

# PCI Express 10 Gigabit Ethernet Adapter

Quick Installation Guide

Version 2.0

Thank you for purchasing PLANET ENW-9801 PCI Express 10 Gigabit Ethernet adapter. It supports x4, x8, x16 PCI Express interfaces. The 10 Gigabit Ethernet adapter provides a highly cost-effective solution to upgrading to the 10 Gigabit network with your existing Ethernet infrastructures.

## **Package Contents**

- 2 -

**Step 5:** Carefully insert the 10 Gigabit Ethernet Adapter into the chosen slot and press firmly with proper push to ensure it is fully seated in the slot.

- **Step 6:** Secure the 10 Gigabit Ethernet Adapter with the screw you saved in Step 4.
- **Step 7:** Replace the PC cover.
- **Step 8:** Power on your PC and refer to the next section to install driver.