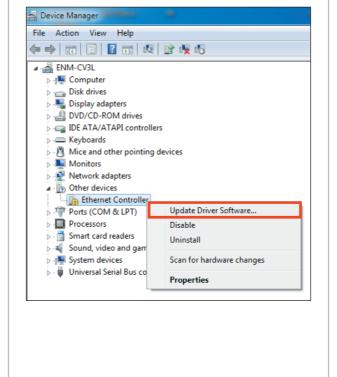

- 4 -

2. Please move and right-click the mouse button for Ethernet Controller item and select **"Update Driver Software"**.

- 6 -

5. Please click "Browse" to specify the driver location to install. (Assume "E" is your CD-ROM drive, the driver can be found in E:\DR-ENW-9801v2 Driver). Click "Next" to continue.