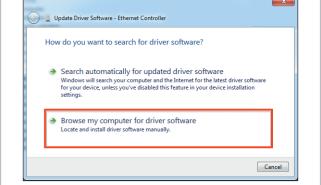

Please select "Browse my computer for driver software" for the next step.

4. Insert the bundled CD into the CD-ROM driver.

- 7 -