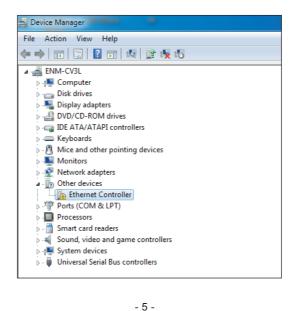

- 4 -

2. Please move and right-click the mouse button for Ethernet Controller item and select **"Update Driver Software"**.

- 6 -

5. Please click "Browse" to specify the driver location to install. (Assume "E" is your CD-ROM drive, the driver can be found in E:\DR-ENW-9801v2 Driver). Click "Next" to continue.