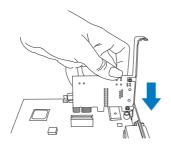

## **Package Contents**

- 2 -

**Step 5:** Carefully insert the 10 Gigabit Ethernet Adapter into the chosen slot and press firmly with proper push to ensure it is fully seated in the slot.

- **Step 6:** Secure the 10 Gigabit Ethernet Adapter with the screw you saved in Step 4.
- **Step 7:** Replace the PC cover.
- **Step 8:** Power on your PC and refer to the next section to install driver.