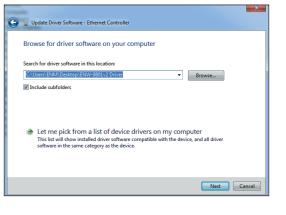

Please select "Browse my computer for driver software" for the next step.

4. Insert the bundled CD into the CD-ROM driver.

- 7 -

- 4 -

2. Please move and right-click the mouse button for Ethernet Controller item and select **"Update Driver Software"**.

- 6 -

5. Please click "Browse" to specify the driver location to install. (Assume "E" is your CD-ROM drive, the driver can be found in E:\DR-ENW-9801v2 Driver). Click "Next" to continue.