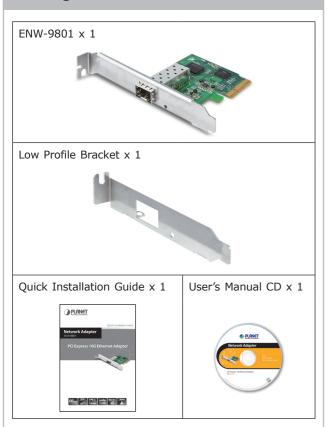

## **Package Contents**

- 2 -

**Step 5:** Carefully insert the 10 Gigabit Ethernet Adapter into the chosen slot and press firmly with proper push to ensure it is fully seated in the slot.

- **Step 6:** Secure the 10 Gigabit Ethernet Adapter with the screw you saved in Step 4.
- **Step 7:** Replace the PC cover.
- **Step 8:** Power on your PC and refer to the next section to install driver.