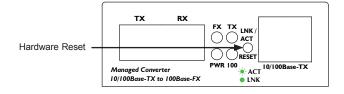

# 4. While IP Address be changed or forgotten admin password –

To reset the IP address to the default IP Address **"192.168.0.100"** and the password to factory default mode (default user name and password is **admin**). Press the hardware reset button at the front panel about 10 seconds. After the device is rebooted, you can login the management Web interface within the same subnet of 192.168.0.xx and default user name / password.