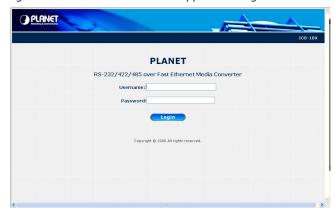

Default Account: **admin**Default Password: **admin** 

After entering the username and password (default user name and password is admin), the login screen appears as Figure 2-1 and the main screen appears as Figure 2-2.

Figure 2-1: Web Login Screen of ICS-10X

Figure 2-2: Web Main Screen of ICS-10X

Now, you can use the Web management interface to continue the ICS-10x management. Please refer to the user manual for more.