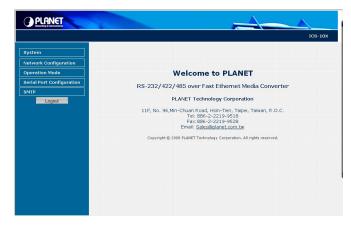

Figure 2-1: Web Login Screen of ICS-10X

Figure 2-2: Web Main Screen of ICS-10X

Now, you can use the Web management interface to continue the ICS-10x management. Please refer to the user manual for more.