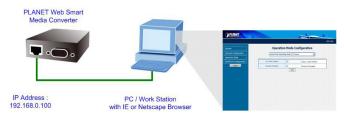

### 3. Start Web Management

The PLANET RS232/422/485 over Fast Ethernet Media Converter provides a built-in browser interface. You can manage the Converter remotely by having a remote host with Web browser, such as Microsoft Internet Explorer, Netscape Navigator or Mozilla Firefox.

Make sure the manager PC must be set on the same IP subnet address, for example, the default IP address of the Web Smart Media Converter is 192.168.0.100 (the factory-default IP address), then the manager PC should be set at 192.168.0.x (where x is a number between 1 and 254, except 100), and the default subnet mask is 255.255.255.0.

Use Internet Explorer 6.0 or above Web browser, enter IP address <a href="http://192.168.0.100">http://192.168.0.100</a> (the factory-default IP address) to access the Web interface.

Default IP Address: 192.168.0.100